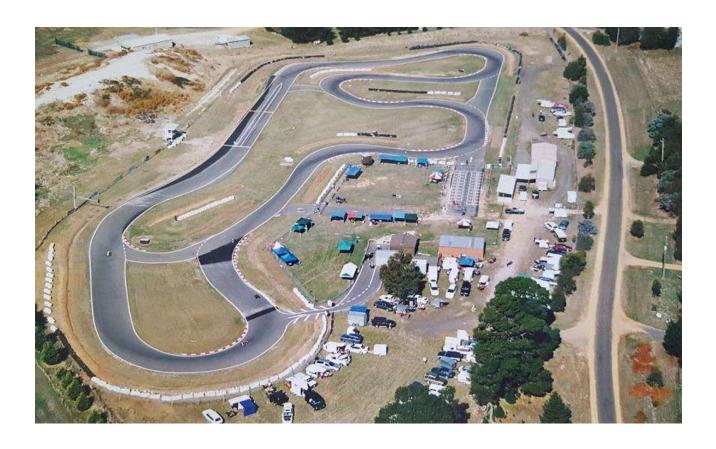

## Welcome to Ballarat Kart Club

The Ballarat Kart Club is extremely excited to host the final round of the 2022 DPE Victorian Country Series.

It's has been a long 3-year wait between major events for the club, and the enormous effort of the club volunteer group has been nothing short of amazing.

Ballarat Kart Club are proud to have received a major capital works grant from the state government that will see the track extended in length and multiple passing opportunities introduced to offer improved and exciting great racing.